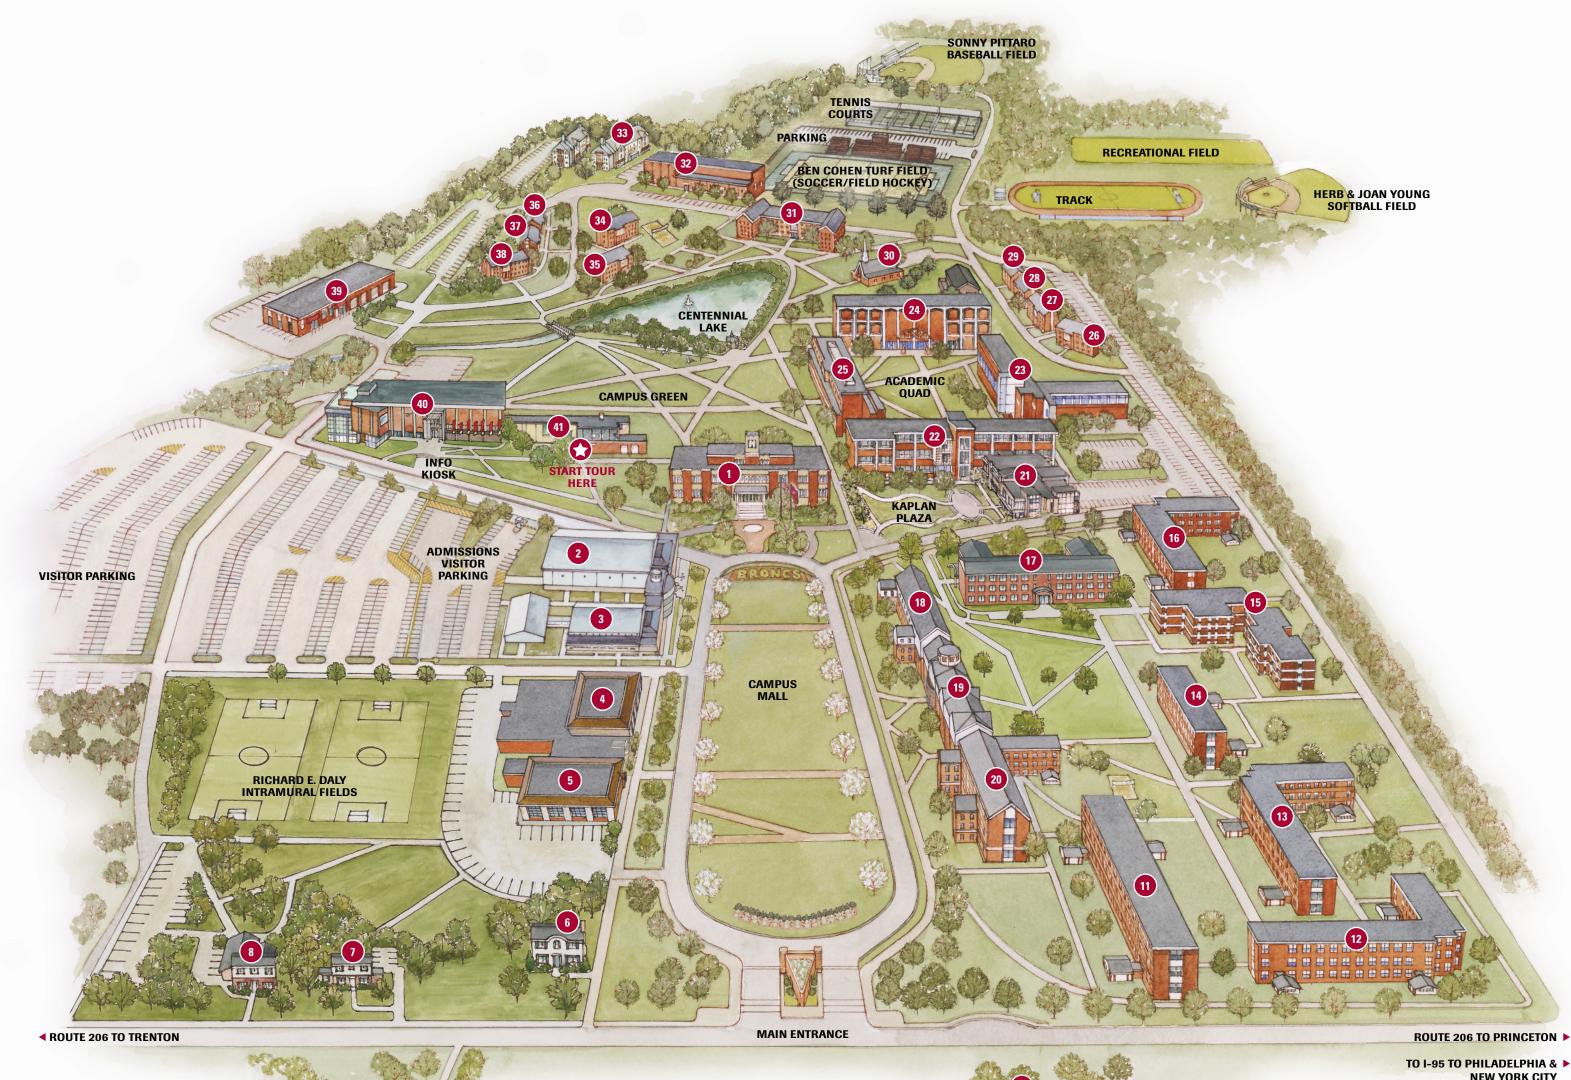

## Lawrenceville **Campus Map**

- **1** Franklin F. Moore Library (Ground Floor: University Administrative Offices)
- 2 Student Recreation Center
- 3 Alumni Gymnasium & Practice Facility
- 4 Daly's Dining Hall
- **5** Joseph P. Vona Academic Annex (Learning Resource Center)
- **6** Van Cleve Alumni House
- **7 Zoerner House** (Counseling Center)
- 8 West House (Public Safety)
- **9** President's House
- **10 Emmaus House** (Catholic Student Center)
- 11 Switlik Residence Hall
- **12** Conover Residence Hall
- **13** Olson Residence Hall
- 14 Gee Residence Hall
- 15 Lincoln Residence Hall
- **16** Kroner Residence Hall
- 17 Wright Residence Hall
- **18** Ziegler Residence Hall
- **19** Hank & Bonnie Moore Residence Hall
- 20 Hill Residence Hall
- 21 Lynch Adler Hall
- **22** Bierenbaum Fisher Hall (College of Education & Human Services)
- 23 Science & Technology Center
- 24 Fine Arts Building & The Yvonne Theater
- **25** Anne Brossman Sweigart Hall (Norm Brodsky College of Business)
- 26 Delta Phi Epsilon Sorority
- **27** Centennial House
- 28 Alpha Xi Delta Sorority
- **29** Zeta Tau Alpha Sorority
- **30** Gill Memorial Chapel
- **31** Poyda Residence Hall
- 32 Canastra Health and Sports Center
- **33** Steven R. Beckett '74 and Sharon **McDonald-Beckett Village**
- **34** Omega House
- **35** University House
- 36 Phi Sigma Sigma Sorority
- **37** Ridge House
- 38 Lake House
- **39** General Services Building
- 40 The Bart Luedeke Center (Student Center)
- 41 P.J. Ciambelli Hall (Admission Building)