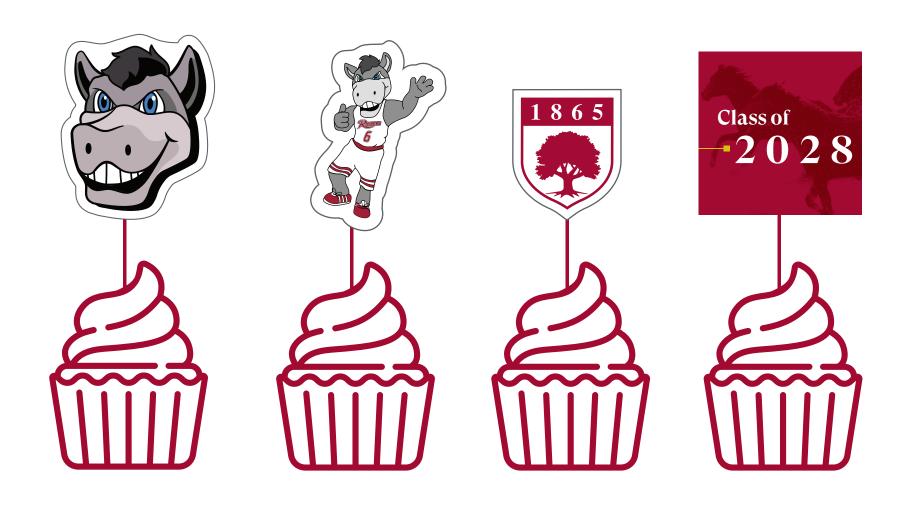

- 1. Cut along the dotted line.
- 2. Fold red tabs inward to support the logo.

- 1. Cut along the dotted line.
- 2. Attach to lollipop stick.
- 3. Place in cupcake or muffin and serve.

- 1. Cut along the dotted line.
- 2. Punch holes as indicated.
- 3. Slide straw through holes along the back, making sure not to cover the artwork.