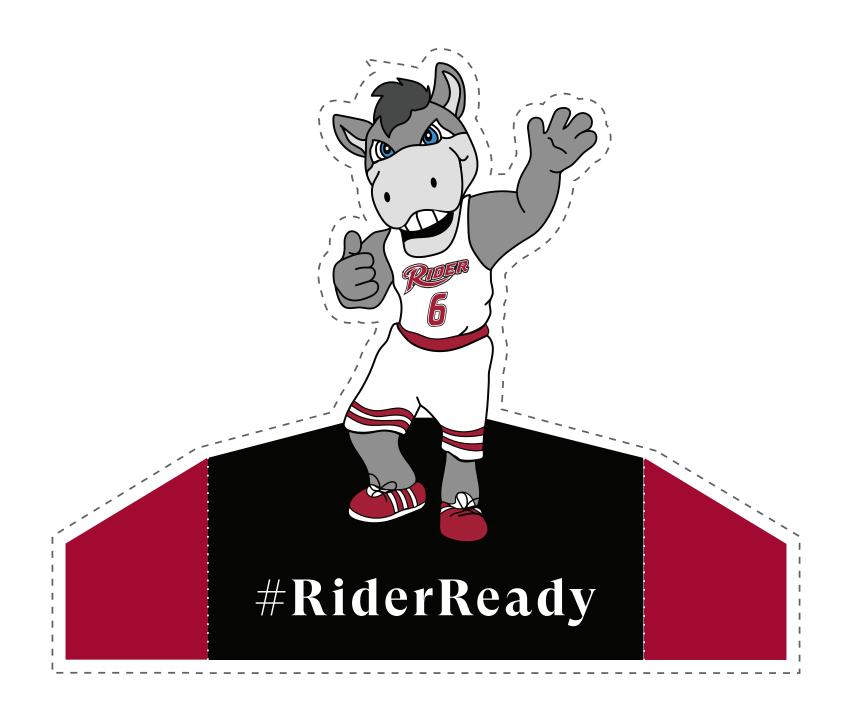

- 1. Cut along the dotted line.
- 2. Punch holes as indicated and string through each piece (see below).

- 1. Cut along dotted line.
- 2. Attach to stick and use as a prop for photos.