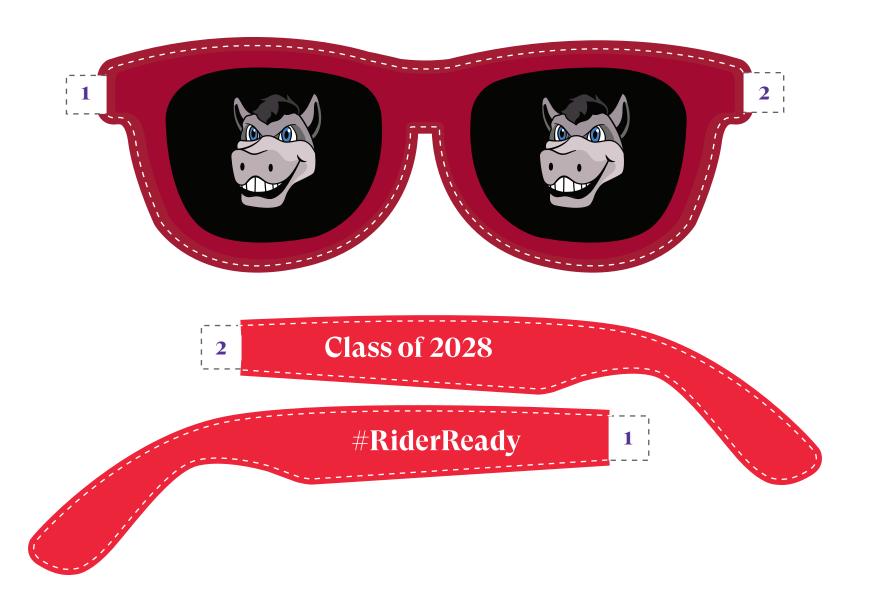

- 1. Cut along the dotted line.
- 2. Tape the flaps at the edge of glasses to the flaps at the edge of the numbered temple piece.

- 1. Cut along the dotted line.
- 2. Use a hole punch or poke holes through the two pairs of gray holes in the center of the bow.
- 3. Run a string or rubberband through the back of one hole and then through the front of its pair. Bring around through the back and repeat for the second pair of holes, then tie off around the neck or hair strand.