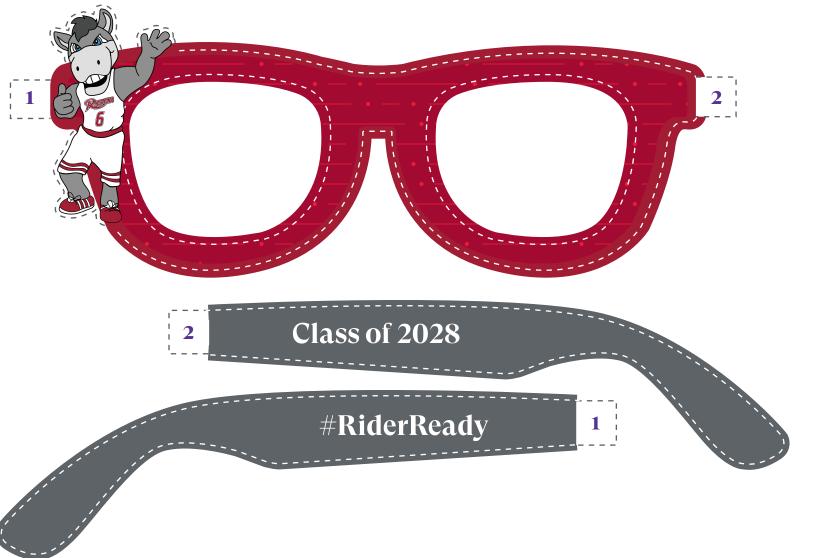

- 1. Cut along the dotted line.
- 2. Tape the flaps at the edge of glasses to the flaps at the edge of the numbered temple piece.

- 1. Cut along the dotted line.
- 2. Use a hole punch or poke holes through the two pairs of gray holes in the center of the bow.
- 3. Run a string or rubberband through the back of one hole and then through the front of its pair. Bring around through the back and repeat for the second pair of holes, then tie off around the neck or hair strand.