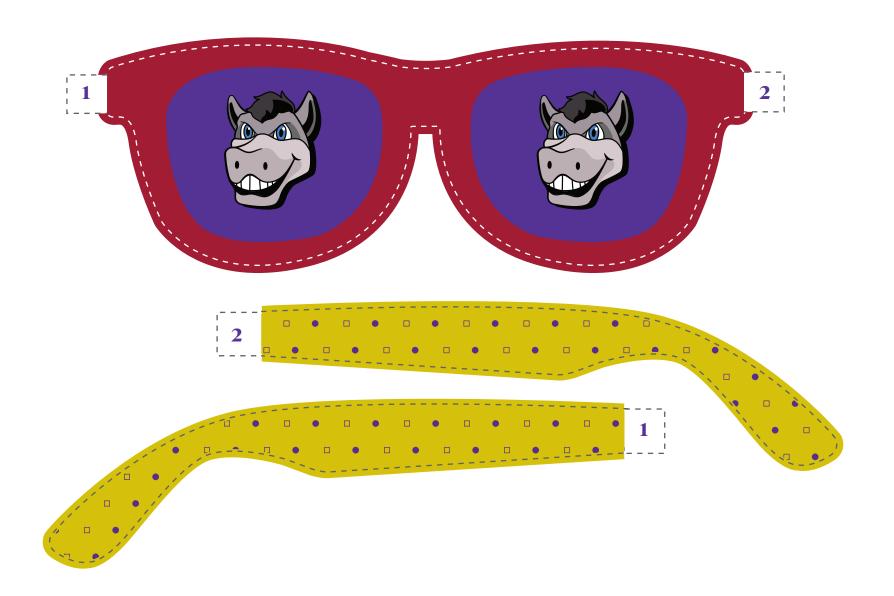

- 1. Cut along the dotted line.
- 2. Tape the flaps at the edge of glasses to the flaps at the edge of the numbered temple piece.

- 1. Cut along the dotted line.
- 2. Use a hole punch or poke holes through the two pairs of gray holes in the center of the bow.
- 3. Run a string or rubberband through the back of one hole and then through the front of its pair. Bring around through the back and repeat for the second pair of holes, then tie off around the neck or hair strand.