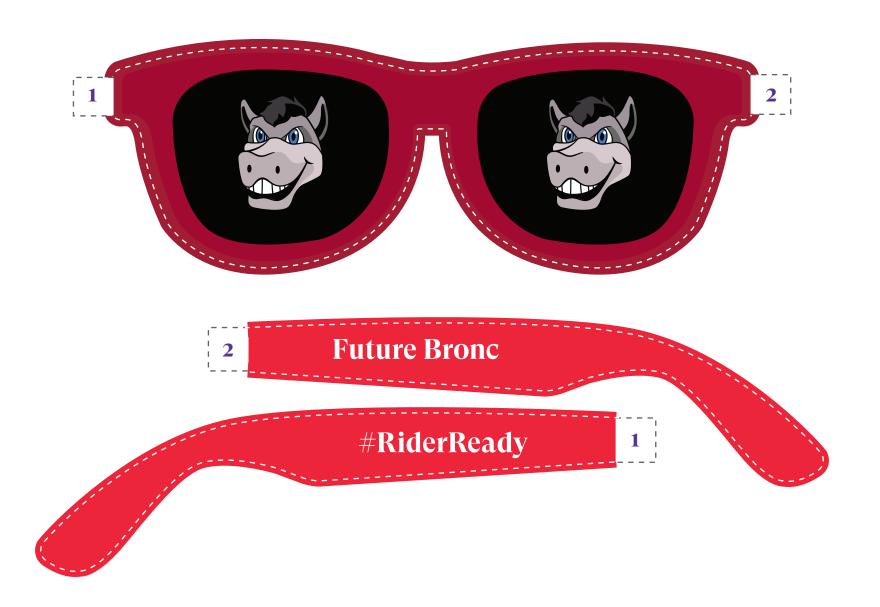

- 1. Cut along the dotted line.
- 2. Tape the flaps at the edge of glasses to the flaps at the edge of the numbered temple piece.

- 1. Cut along the dotted line.
- 2. Use a hole punch or poke holes through the two pairs of gray holes in the center of the bow.
- 3. Run a string or rubberband through the back of one hole and then through the front of its pair. Bring around through the back and repeat for the second pair of holes, then tie off around the neck or hair strand.