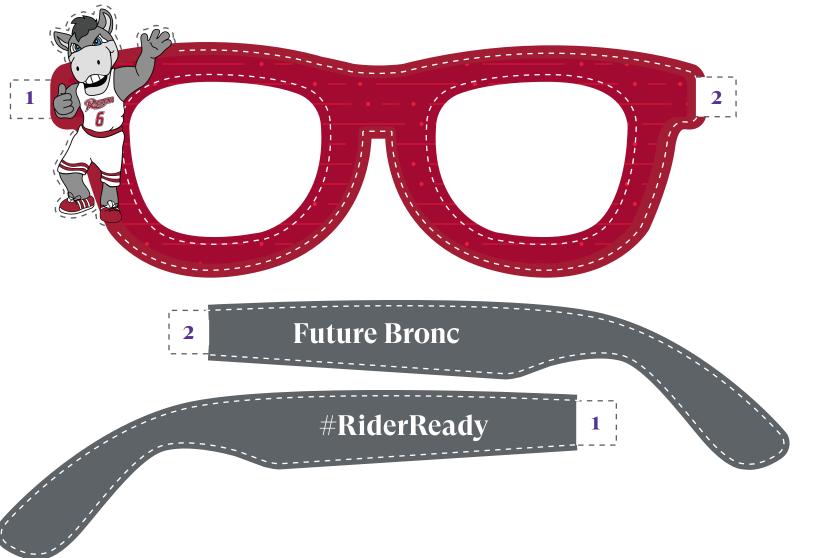

- 1. Cut along the dotted line.
- 2. Tape the flaps at the edge of glasses to the flaps at the edge of the numbered temple piece.

- 1. Cut along the dotted line.
- 2. Use a hole punch or poke holes through the two pairs of gray holes in the center of the bow.
- 3. Run a string or rubberband through the back of one hole and then through the front of its pair. Bring around through the back and repeat for the second pair of holes, then tie off around the neck or hair strand.