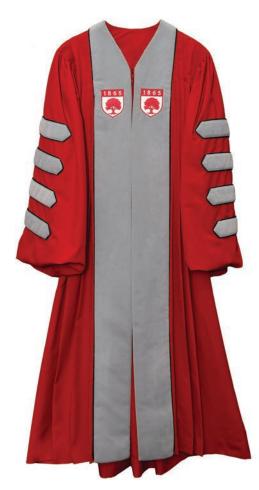

### THE PRESIDENT'S ROBE

The robe worn by the president of Rider University is cranberry and gray. It is worn by the president at formal academic occasions.