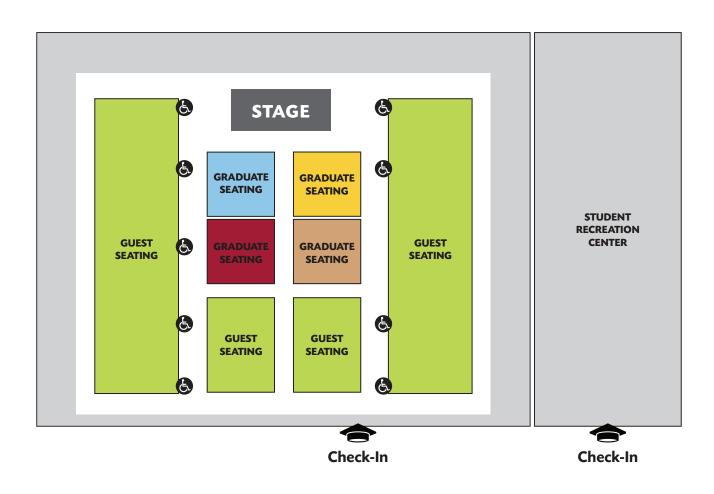

reader card.

Graduate and faculty robing and gathering areas are on the Lower Level. All should report for gathering 30 minutes before procession start time.

Graduates are seated by college and can be distinguished by the color hood they wear. They are not required to process or sit in alphabetical order. Watch for your grad as he or she enters the arena during the procession.

## **Seating: Undergraduate Ceremony**

- Norm Brodsky College of Business (NBCB)
- College of Education and Human Services (CEHS)
- Westminster College of the Arts (WCA)
- College of Liberal Arts and Sciences (CLAS)

## Map Key:

- Lower Level (graduates and faculty only)
- Main Concourse (100 level)
- Suite & Club Level (200 and 300 level)
- ADA Accessible Seating
- Alumni Relations
- Graduate Check-In Table





## Seating: Graduate Ceremony

- College of Education and Human Services (CEHS)
- College of Liberal Arts and Sciences (CLAS)
- Westminster College of the Arts (WCA)
- Norm Brodsky College of Business (NBCB)

## Map Key:

- Guest Seating
- ADA Accessible Seating
- Graduate Check-In Table

Now that you've graduated, you are officially **BOLD** (Broncs of the Last Decade).

STAY CONNECTED BY SIGNING UP FOR

# RIDERCONNECT

Expand your professional network, reconnect with classmates, explore jobs and mentor current students.

## VISIT RIDERCONNECT.ORG





# Rider University is committed to doing its part for the environment.

## SEVERAL INITIATIVES AIMED AT FULFILLING THAT COMMITMENT ARE A PART OF TODAY'S CEREMONY:

- » The eco-friendly caps and gowns being worn by graduates are made from