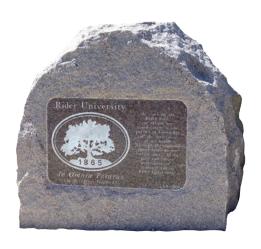

#### THE RIDER ROCK

The Rider Rock was initiated by students in 2006 to honor generations of Rider students and to connect them to the symbolic Rider Elm, the emblem of learning and the cycles of life. Incoming Rider students touch the Rider Rock following New Student Convocation, and graduating seniors complete the cycle during Senior Week. The five-foot-high granite rock, located on the Lawrenceville Campus Green, is inscribed with Rider's motto, the Latin words "In Omnia Paratus," which translates to "in all things prepared." The inscription continues, "By touching the Rider Rock, we affirm our commitment to the pursuit of knowledge and the betterment of our world. Through the time we spent here, we are forever joined to the past and future generations of students and to Rider University."