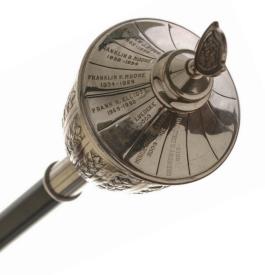

### THE MACE

The mace, carried at the head of the procession, is a traditional symbol of authority at governmental, ecclesiastical and scholarly occasions. Originally a warlike implement, it has evolved in form and fabric to fit its present ceremonial purpose. Of silver and ebony, the mace of Rider University is a memorial to Roland T. Henderson, Class of 1949, and was presented in 1975 by his widow, Elizabeth. The names of Rider's seven presidents are engraved on the mace.