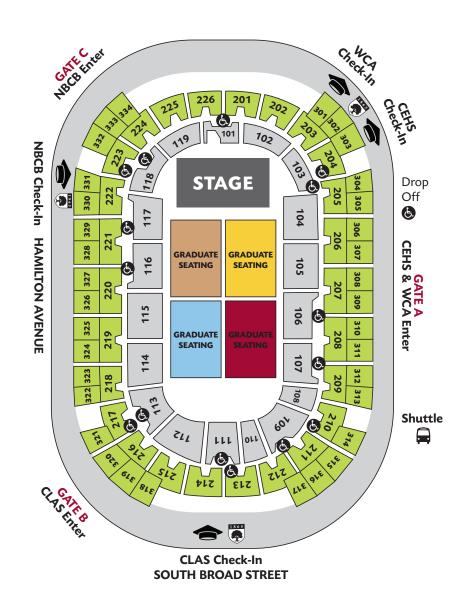

e reader card.

Graduate and faculty robing and gathering areas are on the Lower Level. All should report for gathering 30 minutes before procession start time.

Graduates are seated by college and can be distinguished by the color hood they wear. They are not required to process or sit in alphabetical order. Watch for your grad as he or she enters the arena during the procession.

## **Seating: Undergraduate Ceremony**

- Norm Brodsky College of Business (NBCB)
- College of Education and Human Services (CEHS)
- Westminster College of the Arts (WCA)
- College of Liberal Arts and Sciences (CLAS)

## Map Key:

- Lower Level (graduates and faculty only)
- Main Concourse (100 level)
- Suite & Club Level (200 and 300 level)
- ADA Accessible Seating
- Alumni Relations
- Graduate Check-In Table





## Seating: Graduate Ceremony

- College of Education and Human Services (CEHS)
- College of Liberal Arts and Sciences (CLAS)
- Westminster College of the Arts (WCA)
- Norm Brodsky College of Business (NBCB)

## Map Key:

- Guest Seating
- ADA Accessible Seating
- Graduate Check-In Table

Now that you've graduated, you are officially **BOLD** (Broncs of the Last Decade).

STAY CONNECTED BY SIGNING UP FOR

# RIDERCONNECT

Expand your professional network, reconnect with classmates, explore jobs and mentor current students.

## VISIT RIDERCONNECT.ORG





# Rider University is committed to doing its part for the environment.

## SEVERAL INITIATIVES AIMED AT FULFILLING THAT COMMITMENT ARE A PART OF TODAY'S CEREMONY:

- » The eco-friendly caps and gowns being worn by graduates are made fro