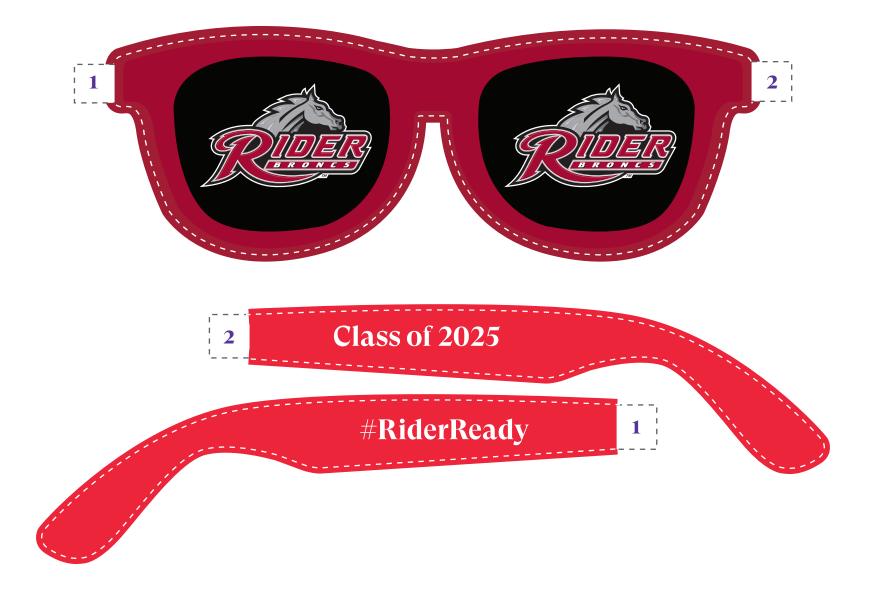

1. Cut along the dotted line.

1.1

2. Tape the flaps at the edge of glasses to the flaps at the edge of the numbered temple piece.

GLASSES • •

- 1. Cut along the dotted line.
- 2. Use a hole punch or poke holes through the two pairs of gray holes in the center of the bow.