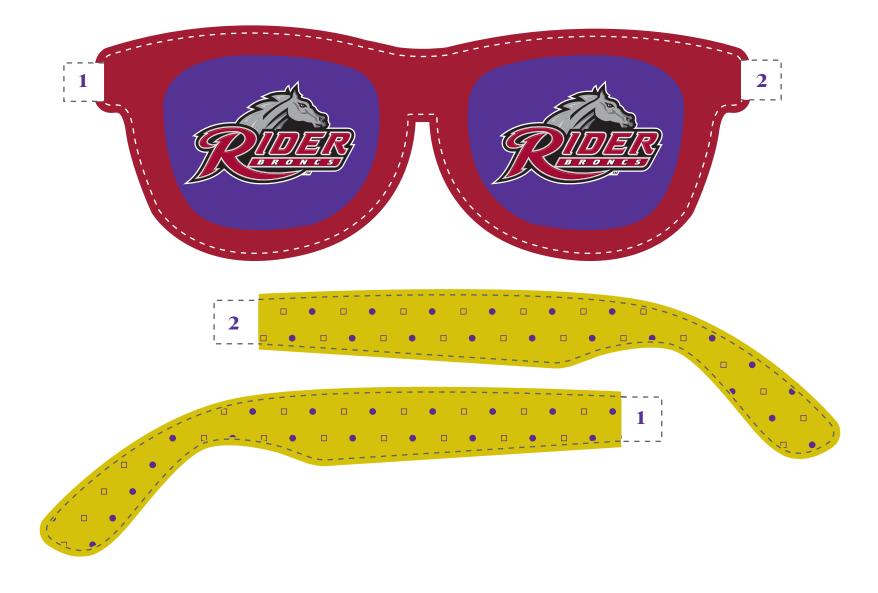

1. Cut along the dotted line.

1.1

2. Tape the flaps at the edge of glasses to the flaps at the edge of the numbered temple piece.

GLASSES • •

- 1. Cut along the dotted line.
- 2. Use a hole punch or poke holes through the two pairs of gray holes in the center of the bow.