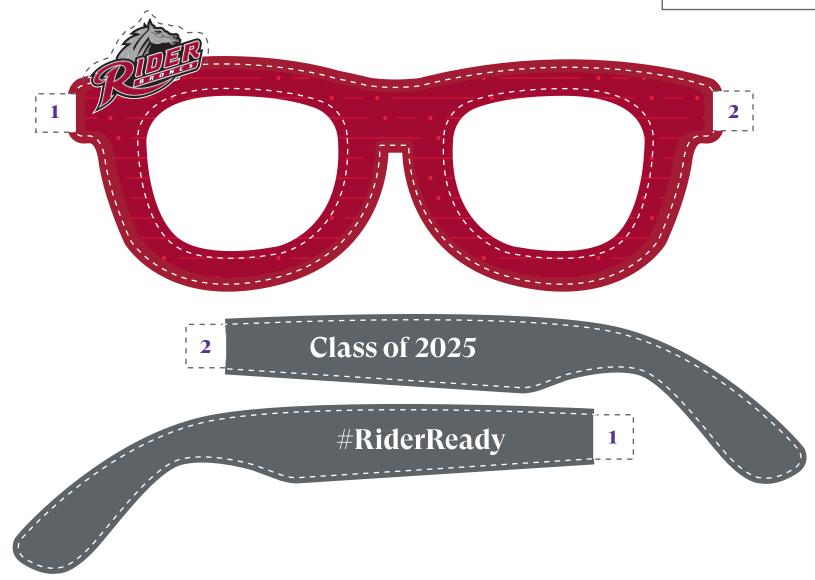

1. Cut along the dotted line.

1.1

2. Tape the flaps at the edge of glasses to the flaps at the edge of the numbered temple piece.

GLASSES • •

- 1. Cut along the dotted line.
- 2. Use a hole punch or poke holes through the two pairs of gray holes in the center of the bow.