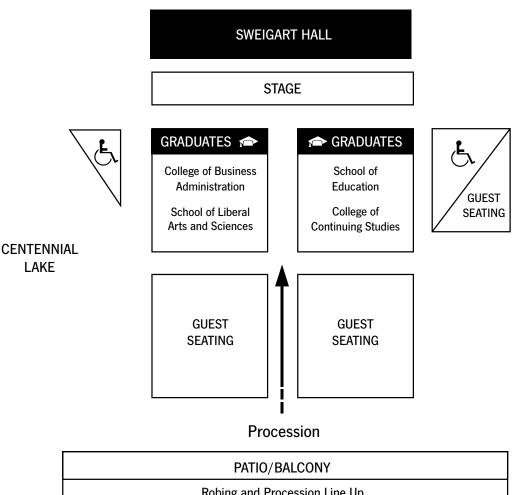

#### Order of Procession

Grand Marshal

Members of the Faculty

Members of the Graduating Class

ADMINISTRATIVE OFFICERS

Trustees

Honorary Degree Recipient

President of the University