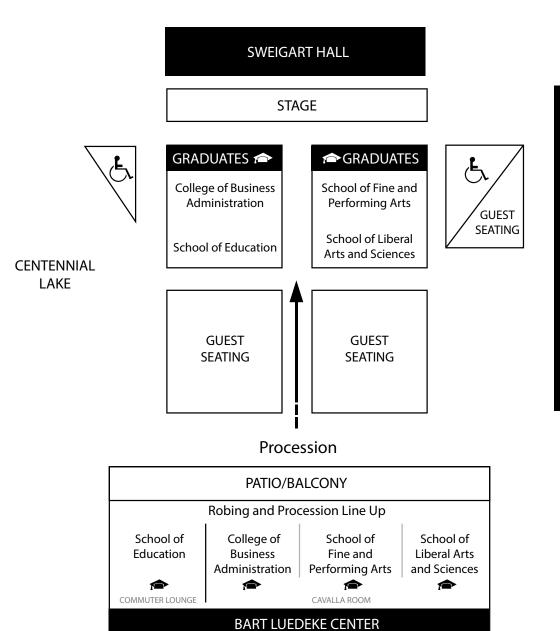

Schimek JEREMY D. SCHIRMANN Tristan P. Schmittinger ROBYN-CHERRY SEIGLER Anastasia B. Snyder ASHLEY R. SOLON Kristy N. Soltmann BRITTANY SPAULDING Kerri Stahl Emma R. Stephens Alexander M. Stewart Jennifer E. Stewart JOHN J. STUDENT Natalie A. Taptykoff Nadeige Theophile KAELY D. TODD Eva Truncellito Samantha N. Tunnell DAWN M. UHRICK Kaitlyn M. Uhrick Gregory P. Velasco Jessica L. Veneziano Brooke C. Vernon Gabrielle R. Villari Jonathan A. Villegas KEVIN P. WAKEMAN KATHLYN A. WALKER CRAIG WALLACE Samantha M. Weigand JAKE M. WEINER ERIN M. WESTCOTT Lucia C. White RUTH E. WILLEY Jenna N. Wilush Adam E. Wirtz Laura E. Zaiss Alexander E. Zdatny

#### Cranberry and White

R. Douglas Helvering

#### With Warmth, Spirited (=76)









# Seating and Procession Order

#### On the Campus Green



Special needs seating option locations

In the unlikely event of an emergency, Rider will initiate its evacuation plan. You will be directed accordingly by Public Safety and other Rider staff.

MOORE LIBRARY





2083 Lawrenceville Road Lawrenceville, NJ 08648-3099 T 609-896-5000 www.rider.edu