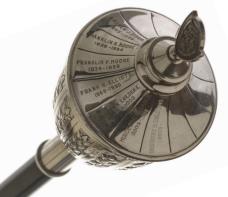

#### THE MACE

The mace, carried at the head of the procession, is a traditional symbol of authority at governmental, ecclesiastical and scholarly occasions. Originally a warlike implement, it has evolved in form and fabric to fit its present ceremonial purpose. Of silver and ebony, the mace of Rider University is a memorial to Roland T. Henderson, Class of 1949, and was presented in 1975 by his widow, Elizabeth. The names of Rider's seven presidents are engraved on the mace.