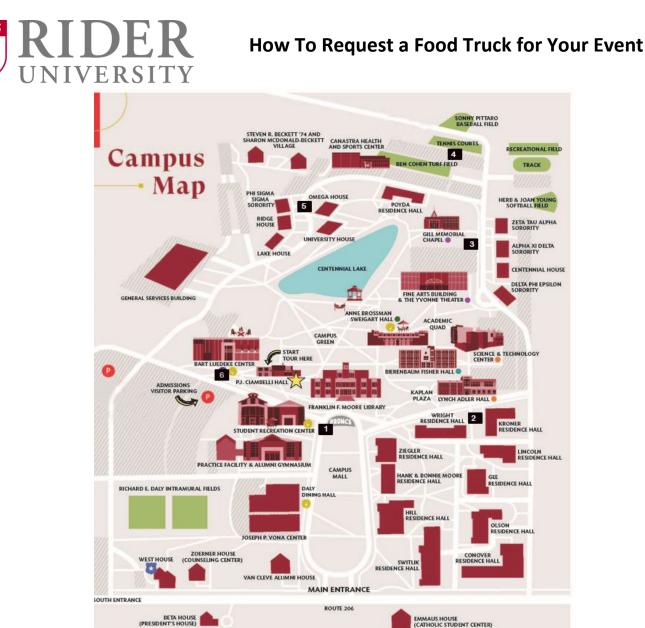

## Food Truck Parking Locations for Events:

Location 1: Front of Student Recreation Center - on street near SRC Atrium

Location 2: Residential Quad – behind Wright Residence Hall

Location 3: Between Fine Arts and Gill Chapel – on wide path next to TriGen plant

Location 4: Athletics - by field in use (turf, baseball, softball, track)

Location 5: Between West Village and fraternities – on island in front of parking lot

Location 6: Front of Bart Luedeke Center