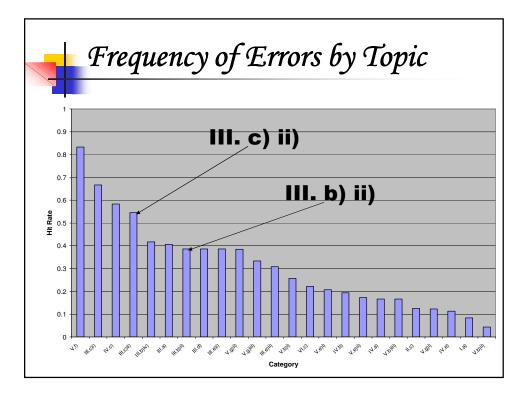

|
|------------------------|-------------------------------------------------------------------------------------------------|
| Dan Fishman            | 10 yrs. teaching high school,<br>13 years in applied research                                   |
| John Moran             | 14 yrs. teaching high school,<br>20 years in software devpt.                                    |
| Cathy McCusker         | 11 yrs. teaching high school,<br>20 years on tech. staff and<br>mgt. staff in corporate setting |
| Stacey Wang            | 2 yrs. teaching high school,<br>7 years in applied research                                     |

## Montgomery CONNECT-ED June 2010 presentation





Rider University June 2010 CONNECT-ED PLC Leadership Institute